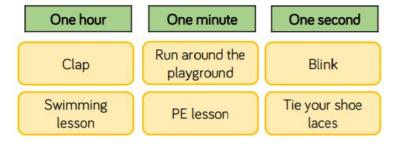

### Task 4

• Hours, minutes and seconds

Sort the activities under the headings depending on the approximate length of time they take to complete.

Add as many other activities that you can think of that take an hour/a minute/a second.