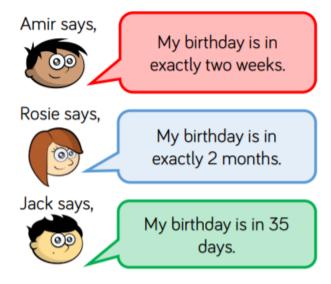

## Problem solving/reasoning

Amir, Rosie and Jack describe when their birthdays are.

Use the clues to work out when their birthdays are if today is the 8<sup>th</sup> June.

Have a go at writing your own problem solving questions!